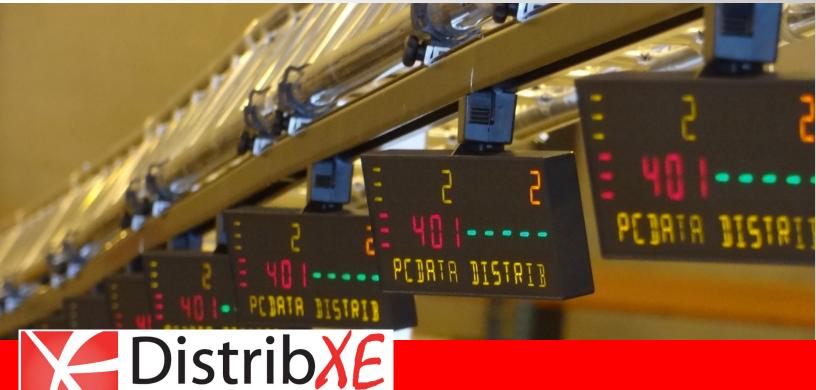

by **pcdata** 

**Distrib XE** is a self-supporting Put-to-Light solution for up to 50 locations, developed specifically with bakery operations in mind. **Distrib XE** replaces the need for order pick sheets and automatically doubles as confirmation of product amounts received for dispatch. No more guessing.

### Pick-to-Light made easy.

#### Increase productivity and traceability

**Distrib XE** records all dispatch transactions, making it easy to accurately establish how and when the orders have been fulfilled and to reconcile against production numbers. **Distrib XE** uses Put-to-Light, which has proven to be the most productive manual order fulfilment technology for the fresh baking industry.