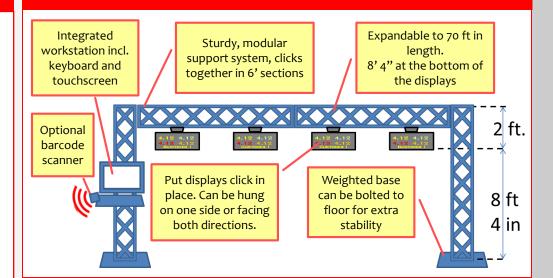

rives quality of delivery
- No IT hassle or need for electrician to get started



# Features & Functionality

- Multi-color dispatch up to 4 operators simultaneously
- Sort & Search functionality
  - Customer/ group filters
  - Product/ group filters
- Add / cut products
  - Fair share w / wo filters
  - In line with departures
- Built-in automatic back-up and recovery – in case of power outages
- Back-up Configuration on central server or SD card
- Patched cables: plug and play
- Pre-defined and preconfigured functionality
- Software configuration wizard
- Standard Layout, Standard Operating Procedures and training program improve quality.

#### For More Information:

Please call toll free (855) 844 1086 or e-mail us at info@pcdatainc.com

## **Typical Distrib XE System Configuration**



## **Easy hardware installation**









## **Low IT requirements**

Distrib XE was designed to minimize IT requirements to make implementation as easy as possible. The software comes with an installation wizard which guides the operator through the configuration process step by step. There are no drivers or databases to be installed as set-up.

In the unlikely event of questions, a 24x7 helpline is available for support