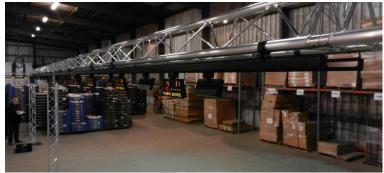

face to Distrib XE is kept intentionally simple, it only requires a simple flat file of the daily orders.

### Pick-to-Light made easy.

#### Increase productivity and traceability

**Distrib XE** records all dispatch transactions, making it easy to accurately establish how and when the orders have been fulfilled and to reconcile against production numbers. **Distrib XE** uses Put-to-Light, which has proven to be the most productive manual order fulfilment technology for the fresh baking industry.

#### **Benefits of Distrib XE**

- Eliminates 'Unaccounted For'
- Real time track and trace of order fulfillment
- 20—50% proven efficiency improvement v paper based order fulfillment
- Standardized way of working drives quality of delivery
- No IT hassle or need for electrician to get started



# Features & Functionality

- Multi-color dispatch up to 4 operators simultaneously
- Sort & Search functionality
  - Customer/ group filters
  - Product/ group filters
- Add / cut products
  - Fair share w / wo filters
  - In line with departures
- Built-in automatic back-up and recovery – in case of power outages
- Back-up Configuration on central server or SD card
- Patched cables: plug and play
- Pre-defined and preconfigured functionality
- Software configuration wizard
- Standard Layout, Standard Operating Procedures and training program improve quality.

#### For More Information:

Please call toll free (855) 844 1086 or e-mail us at info@pcdatainc.com

## **Typical Distrib XE System Configuration**



## **Easy hardware installation**









## **Low IT requirements**

Distrib