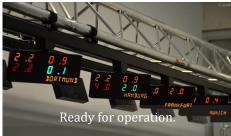

### Pick-to-Light made easy.

# Features & Functionality

- Multi-color dispatch up to 4 operators simultaneously
- Sort & Search functionality
  - Customer/ group filters
  - Product/ group filters
- Add / cut products
  - Fair share w / wo filters
  - In line with departures
- Built-in automatic back-up and recovery – in case of power outages
- Back-up Configuration on central server or SD card
- Patched cables: plug and play
- Pre-defined and preconfigured functionality
- Software configuration wizard
- Standard Layout, Standard Operating Procedures and training program improve quality.