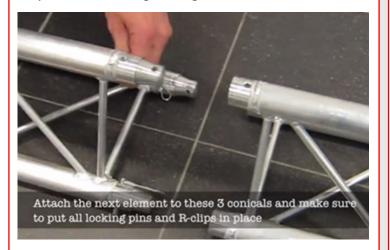

by **pcdata** 

**Distrib XE** is a self-supporting Put-to-Light solution for up to 50 locations, developed specifically with bakery operations in mind. **Distrib XE** replaces the need for order pick sheets and automatically doubles as confirmation of product amounts received for dispatch. No more guessing.



Uniquely designed, Distrib XE can be complete set-up without an electrical contractor. Thanks to it's clever, modular support system and patched cables Distrib XE can be operational in a matter of hours. The video tutorial and built in configuration wizard allows set-up with minimal IT skills. The interface to Distrib XE is kept intentionally simple, it only requires a simple flat file of the daily orders.

### Pick-to-Light made easy.

#### Increase productivity and traceability

**Distrib XE** records all dispatch transactions, making it easy to accurately establish how and when the orders have been fulfilled and to reconcile against production numbers. **Distrib XE** uses Put-to-Light, which has proven to be the most productive manual order fulfilment technology for the fresh baking i