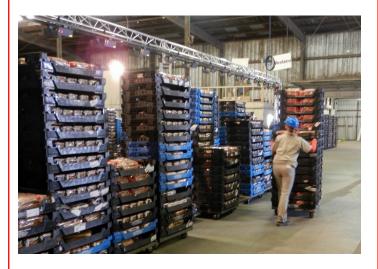

# Distribxe Put-to-Light made easy.

EHIERGO IS ANGELES

16

**Distrib XE** is a self-supporting Put-to-Light solution for up to 50 locations, developed specifically for order filling environments in which products and customers change frequently and quickly.

Distrib XE improves efficiency and order fill accuracy as it replaces the need for order pick sheets and automatically doubles as confirmation of product amounts received for dispatch.

### Increase productivity and traceability

**Distrib XE** records all dispatch transactions, making it easy to accurately establish how and when the orders have been fulfilled and to reconcile against production records. **Distrib XE** uses Put-to-Light, which has proven to be the most productive manual order fulfilment technology for fast moving order environments.