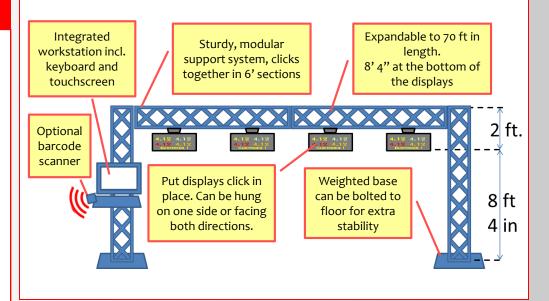

Uniquely designed, XE is operationalized in 1 day and can be reconfigured even faster. Distrib XE can be set-up completely without an electrical contractor. Thanks to it's clever, modular support system and patched cables Distrib XE can be made operational in a matter of hours.

### **Easy hardware installation**